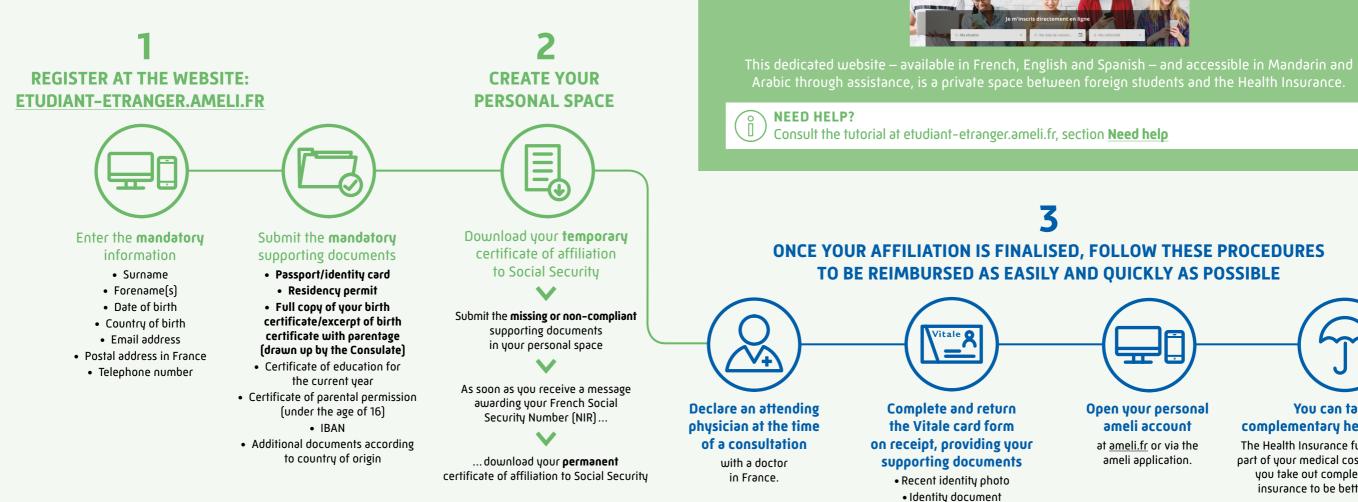

## MEMO FOR INTERNATIONAL STUDENTS

On your arrival in France, and after registering at your higher education institution, follow these steps to obtain coverage of your health costs throughout the duration of your studies:

You belong to the Health Insurance fund of the place where you are living. THIS PROCEDURE ONLY NEEDS TO BE FOLLOWED ONCE, ON YOUR ARRIVAL.

## THE ETUDIANT-ETRANGER.AMELI.FR WEBSITE

To obtain Health Insurance, every new international student must register on the website provided:

etudiant-etranger.ameli.fr

nscription des étudiants étrangers

## You can take out complementary health insurance

The Health Insurance fund will reimburse part of your medical costs. We recommend you take out complementary health insurance to be better reimbursed.